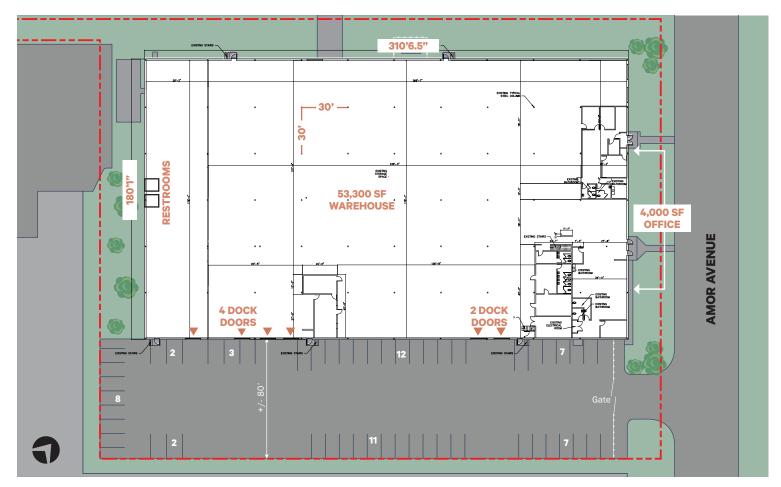

# 99 Amor Avenue

Carlstadt, NJ 07072

99amoravenue.com

8 Miles to New York City | Sublease Term Through February 2027

±57,300 Square Feet

16' - 18' Ceiling height

30' x 30' Column Spacing

6 Dock Doors

52 Car Parking Spaces

2,000 & 1,600 Amps

| TOTAL BUILDING SF | ±57,300 SF                                       |
|-------------------|--------------------------------------------------|
| AVAILABLE SF      | ±57,300 SF                                       |
| OFFICE SF         | ±4,000 SF                                        |
| ACRES             | ±2.72                                            |
| CEILING HEIGHT    | 16' - 18'                                        |
| COLUMN SPACING    | 30' x 30'                                        |
| DOCK DOORS        | 6                                                |
| CAR PARKING       | 52                                               |
| SPRINKLER         | Wet system                                       |
| POWER             | 2,000 amps / 480 volts<br>1,600 amps / 220 volts |
| TERM              | Through February 2027                            |
| OCCUPANCY         | Immediate                                        |