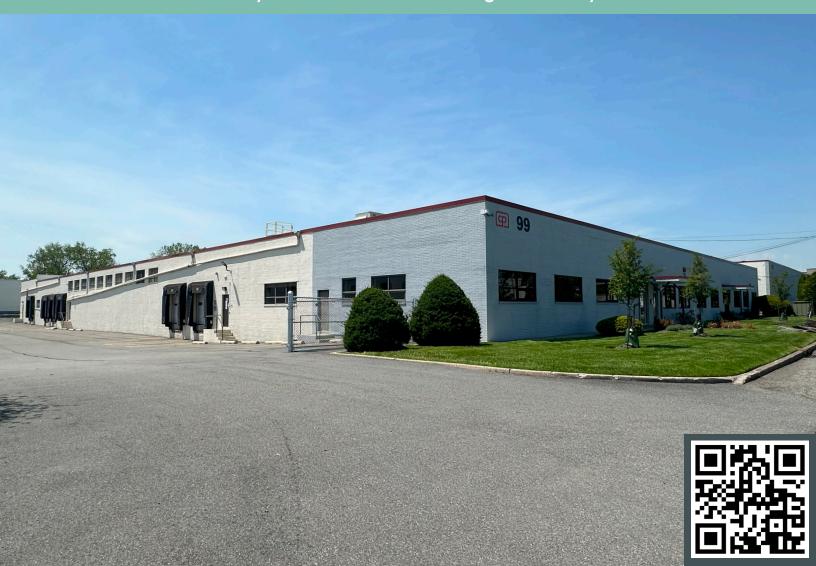

# 99 Amor Avenue

Carlstadt, NJ 07072

99amoravenue.com

8 Miles to New York City | Sublease Term Through February 2027

±57,300 Square Feet

16' - 18' Ceiling height

30' x 30' Column Spacing

6 Dock Doors