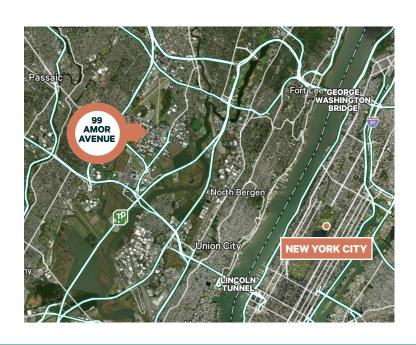

## Immediate access to New York City

- 8 miles to the George Washington Bridge
- 8 miles to the Lincoln Tunnel
- 10 miles to the Holland Tunnel