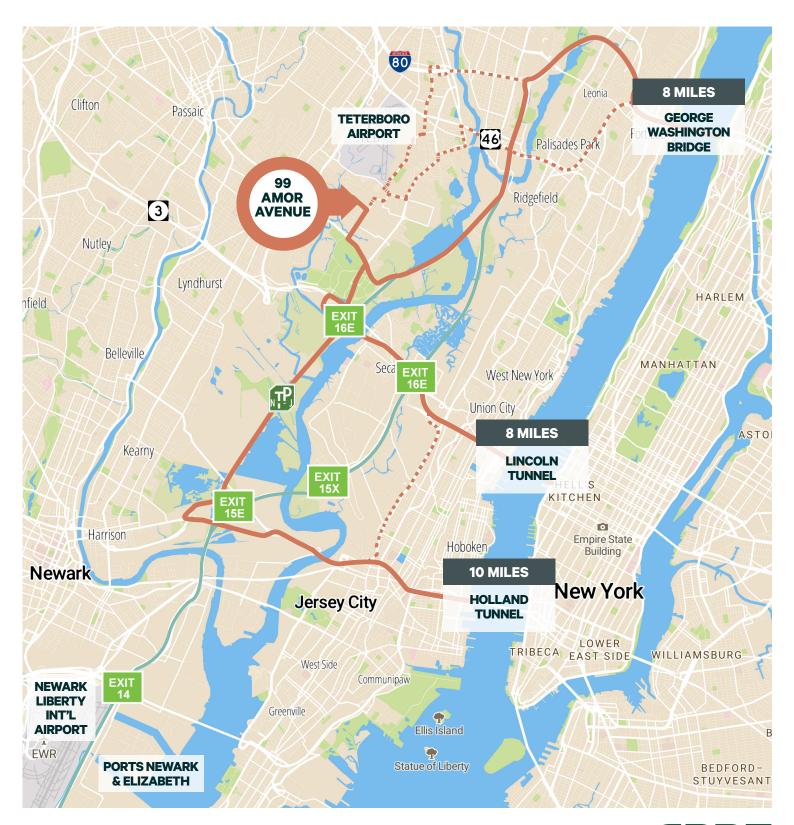

## Immediate access to New York City

- 8 miles to the George Washington Bridge
- 8 miles to the Lincoln Tunnel
- 10 miles to the Holland Tunnel